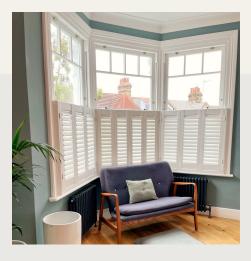

#### **Tier on Tier**

Tier on tier shutters have independent panels top and bottom that are able to operate separately, giving you flexibility on privacy and light.