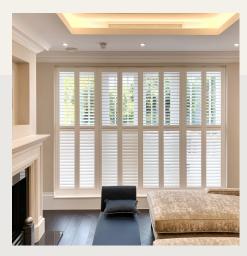

#### Full Height

Full height shutters cover the entirety of the window. The operation of the louvres can be split or dividers added for versatility of privacy and light.