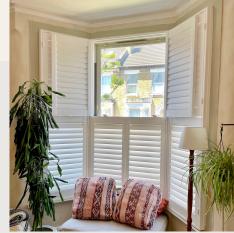

#### Shaped

Shaped shutters are perfect for ornate windows and doors. These include circles, arches, triangles, ovals and many more.