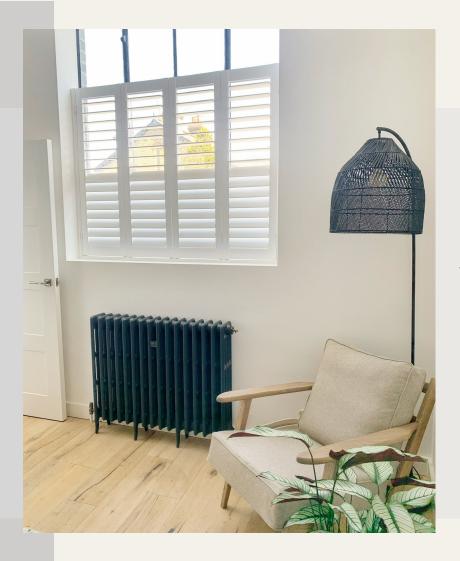

#### Full Height

Full height shutters cover the entirety of the window. The operation of the louvres can be split or dividers added for versatility of privacy and light.

#### **Tier on Tier**

Tier on tier shutters have independent panels top and bottom that are able to operate separately, giving you flexibility on privacy and light.