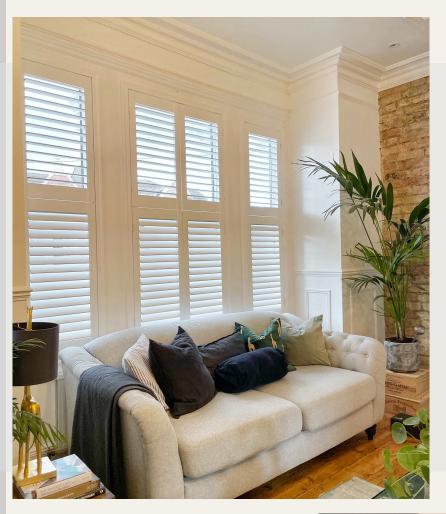

#### Full Height

Full height shutters cover the entirety of the window. The operation of the louvres can be split or dividers added for versatility of privacy and light.

### Solid Hardwood

We have sourced the best quality solid hardwood for our shutters to ensure we are giving our customers the most superior product on the market. Skilfully crafted, built to last and expertly installed, our shutters are designed to be the perfect addition to your home.