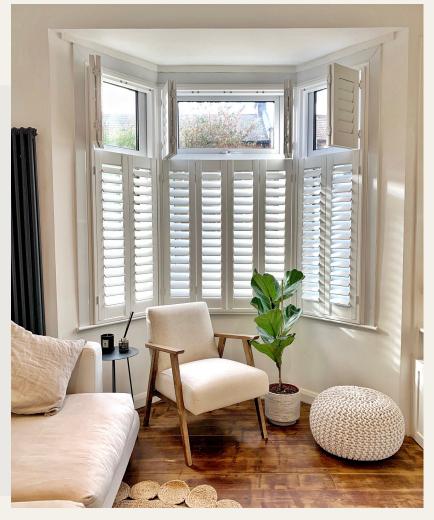

#### Full Height

Full height shutters cover the entirety of the window. The operation of the louvres can be split or dividers added for versatility of privacy and light.

#### **Tier on Tier**

Tier on tier shutters have independent panels top and bottom that are able to operate separately, giving you flexibility on privacy and light.