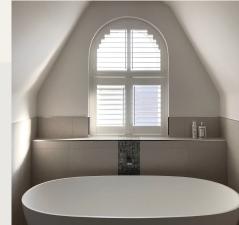

#### Shaped

Shaped shutters are perfect for ornate windows and doors. These include circles, arches, triangles, ovals and many more.

### UPVC

Specifically designed for moisturerich environments such as kitchens, bathrooms and wetrooms, our sustainably sourced uPVC shutters are completely waterproof and the perfect solution for these rooms.