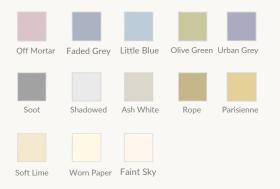

olid hardwood shutters to ensure a seamless look throughout your home.



## Personalise for your home



### Louvre size

Choosing your louvres is a personal choice and will usually depend on the size of your windows and the overall look you wish to achieve.

Our louvres come in 47mm, 63mm, 76mm, 89mm and 114mm.

### Hinges

Hinges are aesthetically an important element. We have a range of hinge colour options to choose from to match your interiors.

We also offer a hidden hinge option which means that your hinges are not visible. A popular option if you want a completely smooth finish.





### Mechanism

We do a range of different mechanism options to help operate your shutters. These are:

Hidden mechanism Clearview Tilt rod Off-centre tilt rod

# Colours

### **Colour Collection**





### Wood Stains

Natural

Limed White





### **Custom Colour Match**

If you are looking for a bespoke colour to match your interior design, we can create your shutters to match perfectly.



## Our design consultations

Our in-home design consultations are designed to leave our customers feeling knowledgable and inspired.

We can talk you through your options and offer you guidance and advice on what style would complement your lifestyle and interior design.

Contact us by phone, email or completing our online contact form and we will call you back.