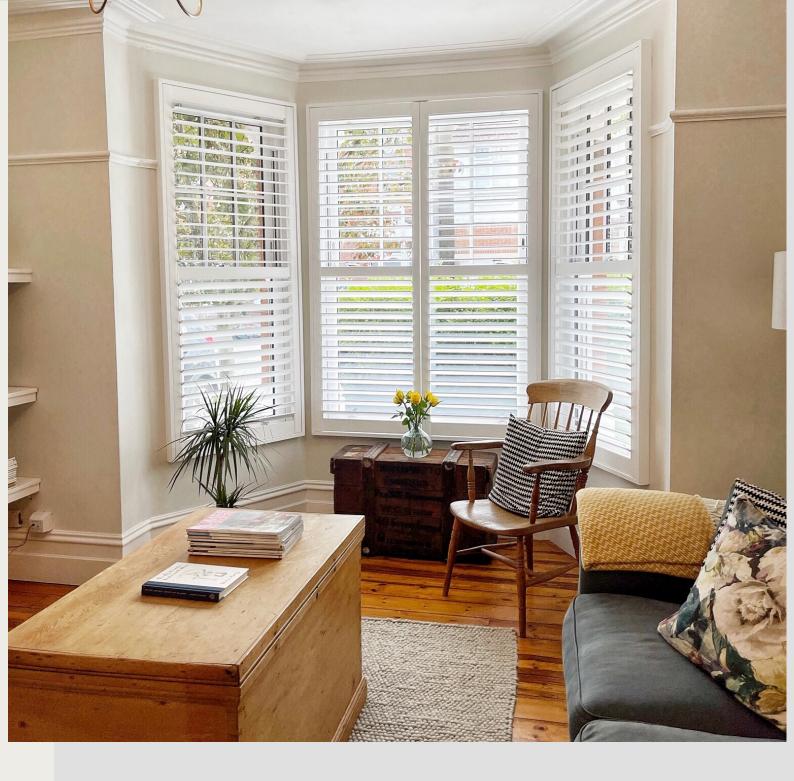

#### Full Height

Full height shutters cover the entirety of the window. The operation of the louvres can be split or dividers added for versatility of privacy and light.

#### **Tier on Tier**

Tier on tier shutters have independent panels top and bottom that are able to operate separately, giving you flexibility on privacy and light.