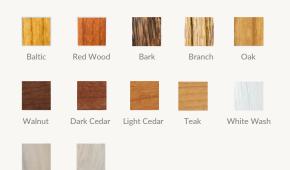

ss look throughout your home.



## Personalise for your home



### Louvre size

Choosing your louvres is a personal choice and will usually depend on the size of your windows and the overall look you wish to achieve.

Our louvres come in 47mm, 63mm, 76mm, 89mm and 114mm.

### Hinges

Hinges are aesthetically an important element. We have a range of hinge colour options to choose from to match your interiors.

We also offer a hidden hinge option which means that your hinges are not visible. A popular option if you want a completely smooth finish.





### Mechanism

We do a range of different mechanism options to help operate your shutters. These are:

Hidden mechanism Clearview Tilt rod Off-centre tilt rod

# Colours

### **Colour Collection**





### Wood Stains

Natural

Limed White





### **Custom Colour Match**

If you are looking for a bespoke colour to match your interior design, we can create your shutters to match perfectly.



## Our design consultations

Our in-home design consultations are designed to leave our customers feeling knowledgable and inspired.

We can talk you through your options and offer you guidance and advice on what style would complement your lifestyle and interior design.

Contact us by phone, email or completing our online contact form and we will call you back.