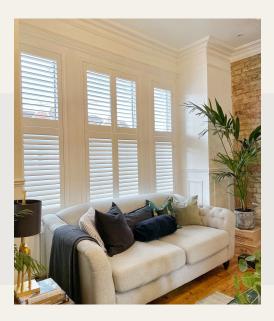

#### Full Height

Full height shutters cover the entirety of the window. The operation of the louvres can be split or dividers added for versatility of privacy and light.