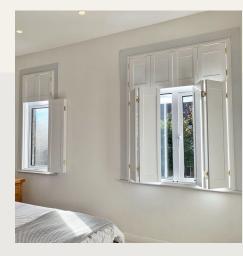

#### Full Height

Full height shutters cover the entirety of the window. The operation of the louvres can be split or dividers added for versatility of privacy and light.

#### Solid Panel

Solid panel shutters are a solid wooden panel covering the entirety of the window. Typically used in bedrooms where maximum light restriction is needed.