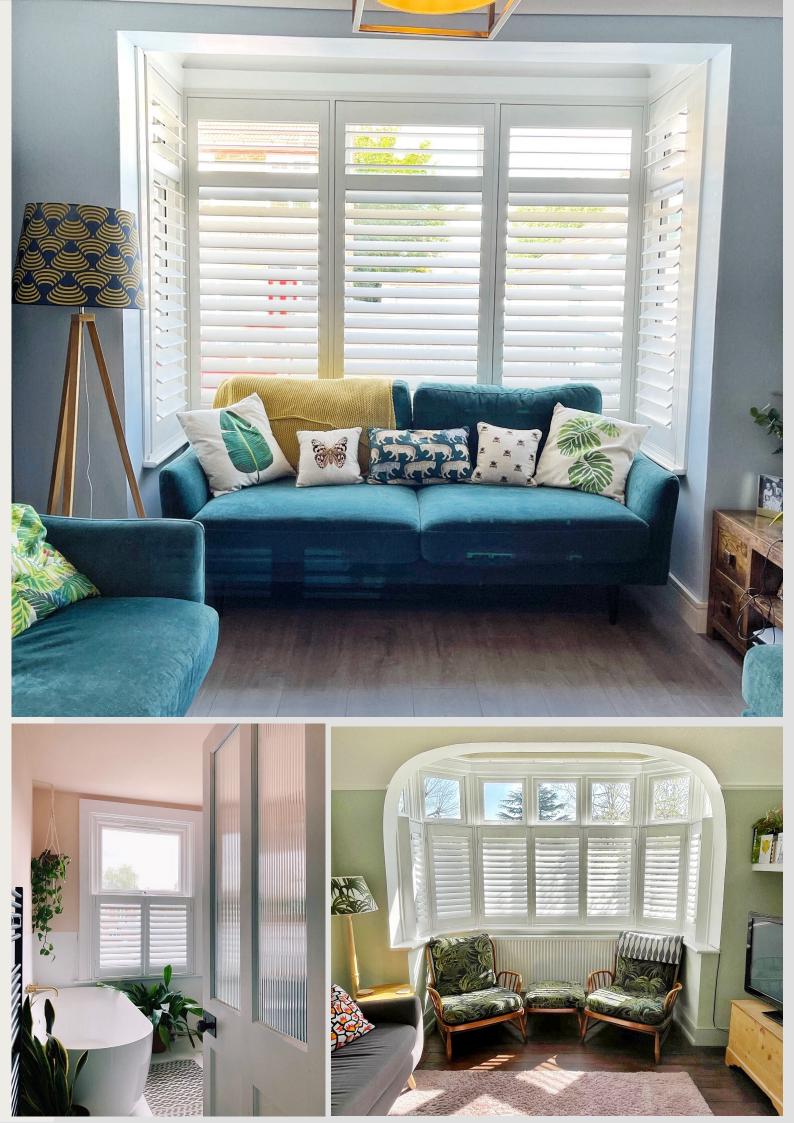

#### Full Height

Full height shutters cover the entirety of the window. The operation of the louvres can be split or dividers added for versatility of privacy and light.

#### Shaped

Shaped shutters are perfect for ornate windows and doors. These include circles, arches, triangles, ovals and many more.

### UPVC

Specifically designed for moisturerich environments such as kitchens, bathrooms and wetrooms, our sustainably sourced uPVC shutters are completely waterproof and the perfect solution for these rooms.