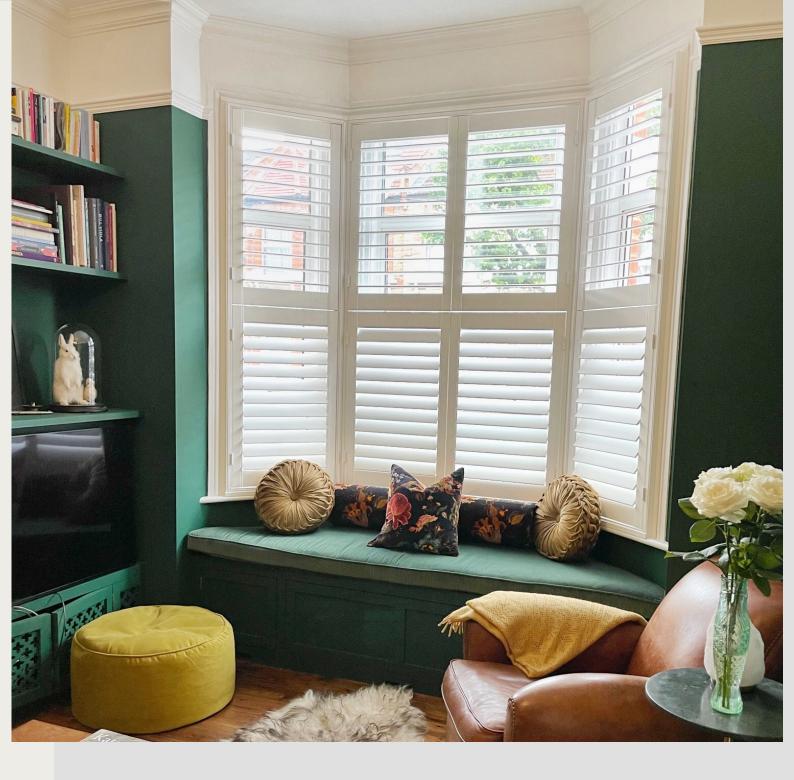

#### Full Height

Full height shutters cover the entirety of the window. The operation of the louvres can be split or dividers added for versatility of privacy and light.

#### Shaped

Shaped shutters are perfect for ornate windows and doors. These include circles, arches, triangles, ovals and many more.