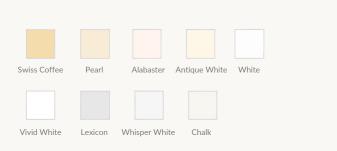

solid hardwood shutters to ensure a seamless look throughout your home.



## Personalise for your home



### Louvre size

Choosing your louvres is a personal choice and will usually depend on the size of your windows and the overall look you wish to achieve.

Our louvres come in 47mm, 63mm, 76mm, 89mm and 114mm.

### Hinges

Hinges are aesthetically an important element. We have a range of hinge colour options to choose from to match your interiors.

We also offer a hidden hinge option which means that your hinges are not visible. A popular option if you want a completely smooth finish.





### Mechanism

We do a range of different mechanism options to help operate your shutters. These are:

Hidden mechanism Clearview Tilt rod Off-centre tilt rod

# Colours

### **Colour Collection**





### Wood Stains

Natural

Limed White





### **Custom Colour Match**

If you are looking for a bespoke colour to match your interior design, we can create your shutters to match perfectly.



## Our design consultations

Our in-home design consultations are designed to leave our customers feeling knowledgable and inspired.

We can talk you through your options and offer you guidance and advice on what style would complement your lifestyle and interior design.

Contact us by phone, email or completing our online contact form and we will call you back.